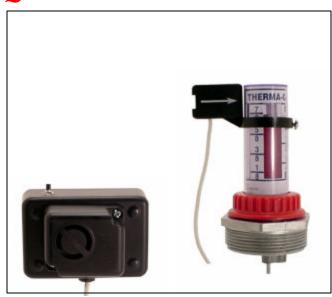

## ADD AN ALARM TO YOUR DIRECT READING GAUGE

## SIMPLICITY & QUALITY

direct alarm remote alarm

- Non-contact magnetic reed switch system.
  - Loud audible alarm (110 db)
  - CMOS technology, low power draw.
  - Easy installation
  - Set for high level, low level or leak detection alarm
  - Powered by a 9 Volt Lithium battery, approximate life of 3 to 10 years.
  - Can add on to existing Krueger gauges. (Therma, Direct, Leak, Overfill, and Barrel)
  - Weather resistant, semi water proof (cannot be submerged) Good from 0-60 degrees Celsius.
  - Convenient reset/test switch, can be reset and silenced even in alarm mode.