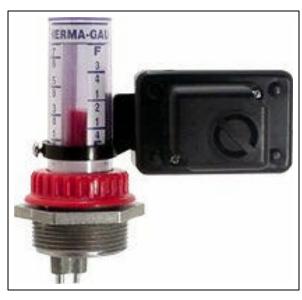

## ADD AN ALARM TO YOUR DIRECT READING GAUGE

## SIMPLICITY & QUALITY

direct alarm remote alarm

- Non-contact magnetic reed switch system.
  - Loud audible alarm (110 db)
  - CMOS technology, low power draw.
  - Easy installation
  - Set for high level, low level or leak detection alarm
  - Powered by a 9 Volt Lithium battery, approximate life of 3 to 10 years.
  - Can add on to existing Krueger gauges. (Therma, Direct, Leak, Overfill, and Barrel)
  - Weather resistant, semi water proof (cannot be submerged) Good from 0-60 degrees Celsius.
  - Convenient reset/test switch, can be reset and silenced even in alarm mode.